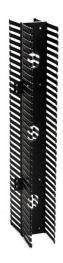

## **Specification Sheet**

Part Number: VWMDS4X5BK

Vertical Wire Manager Dual-Sided, Side Mount, 4.0" x 5.0" x 35.0" Front, Black, 1/box

| Article Number      | 854-09216                                                                                                                                                                                                                                            |
|---------------------|------------------------------------------------------------------------------------------------------------------------------------------------------------------------------------------------------------------------------------------------------|
| Туре                | VWMDS4X5                                                                                                                                                                                                                                             |
| Color               | Black (BK)                                                                                                                                                                                                                                           |
| Features & Benefits | • Equipped with 5 metal rings allowing for a clean solution for cable management. • Feed through holes allow flexibility with cable management.                                                                                                      |
| Quantity Per        | box                                                                                                                                                                                                                                                  |
| Product Description | The vertical wire managers are available in single and dual sided styles. They can be mounted on the side of the relay rack as well as between two adjacent racks. Equipped with feed-through holes to move cable from back to front and vice versa. |
| Short Description   | Vertical Wire Manager Dual-Sided, Side Mount, 4.0" x 5.0" x 35.0" Front, Black, 1/box                                                                                                                                                                |

| Global Part Name           | VWMDS4X5                                                                              |
|----------------------------|---------------------------------------------------------------------------------------|
| Technical Description      | Vertical Wire Manager Dual-Sided, Side Mount, 4.0" x 5.0", Front, 35.0" Height, Black |
|                            |                                                                                       |
| Length L (Imperial)        | 35.0                                                                                  |
| Length L (Metric)          | 889.0                                                                                 |
| Variant                    | Vertical                                                                              |
| Width W (Imperial)         | 4.0                                                                                   |
| Width W (Metric)           | 101.6                                                                                 |
| Height H (Imperial)        | 35.0                                                                                  |
| Height H (Metric)          | 889.0                                                                                 |
| Depth D (imperial)         | 5.0                                                                                   |
| Depth D (metric)           | 127.0                                                                                 |
|                            |                                                                                       |
|                            |                                                                                       |
| Package Quantity(Imperial) | 1                                                                                     |
| Package Quantity (Metric)  | 1                                                                                     |
| Customs Number             | 9030400000                                                                            |