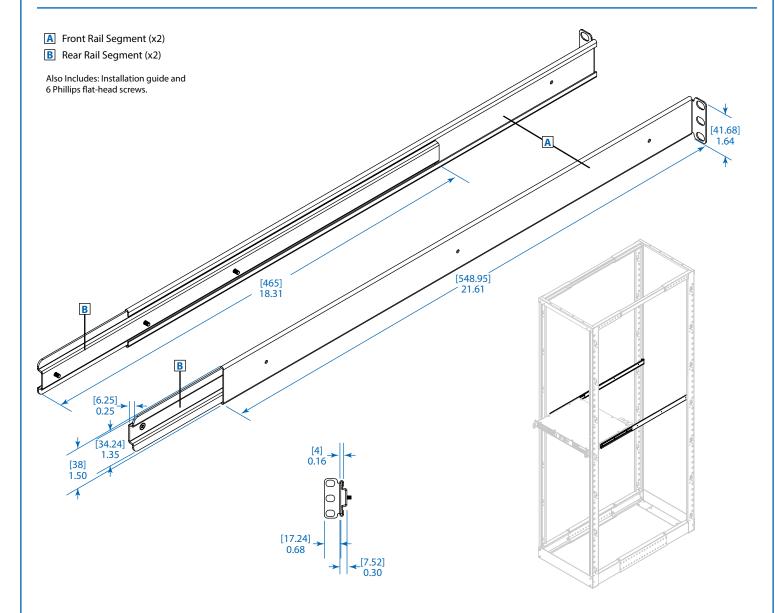

## Rear Support Rail Kit for Select Tripp Lite 1U ATS PDUs

- Allows select rack-mounted 1U ATS PDUs to support heavy plugs and power cables hanging from their rear panel without sagging under the weight
- Compatible with EIA-standard 4-post racks and enclosures
- Compatible with rack depth settings from 22.8 to 36 in. (579 to 914 mm)

| Specifications                               |                                                | RoHS                   |
|----------------------------------------------|------------------------------------------------|------------------------|
| Model                                        | PDU4PKIT                                       |                        |
| Unit Dimensions (H x W x D)                  | 1.72 x 1 x 21.75 in. (43.7 x 25.4 x 552.5 mm)  |                        |
| Shipping Dimensions                          | 2.5 x 2.75 x 25.2 in. (63.5 x 69.9 x 640.1 mm) |                        |
| Unit Weight                                  | 2 lb. (0.9 kg)                                 |                        |
| Shipping Weight                              | 2.23 lb. (1.01 kg)                             |                        |
| Standards                                    | RoHS                                           |                        |
| Tripp Lite has a policy of continuous improv | ement. Specifications are subject to           | change without notice. |