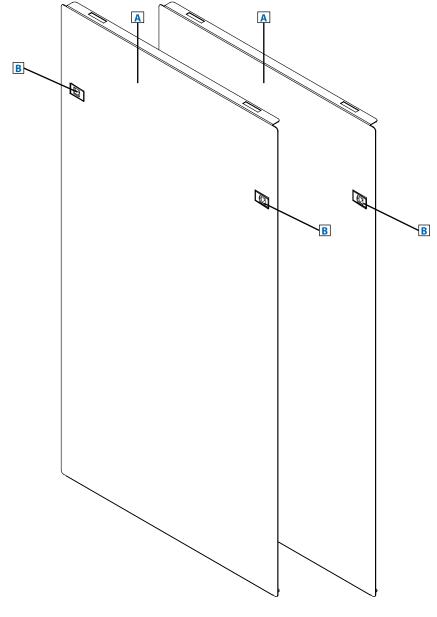

## **SR48SIDE4PHD**

48U SmartRack® Heavy-Duty Open Frame Side Panels with Latches

**B** Latches

- Two side panels for Tripp Lite's SR4POST48HD Open Frame rack
- Installs on open frame racks at ends of a row to deliver a clean, professional look