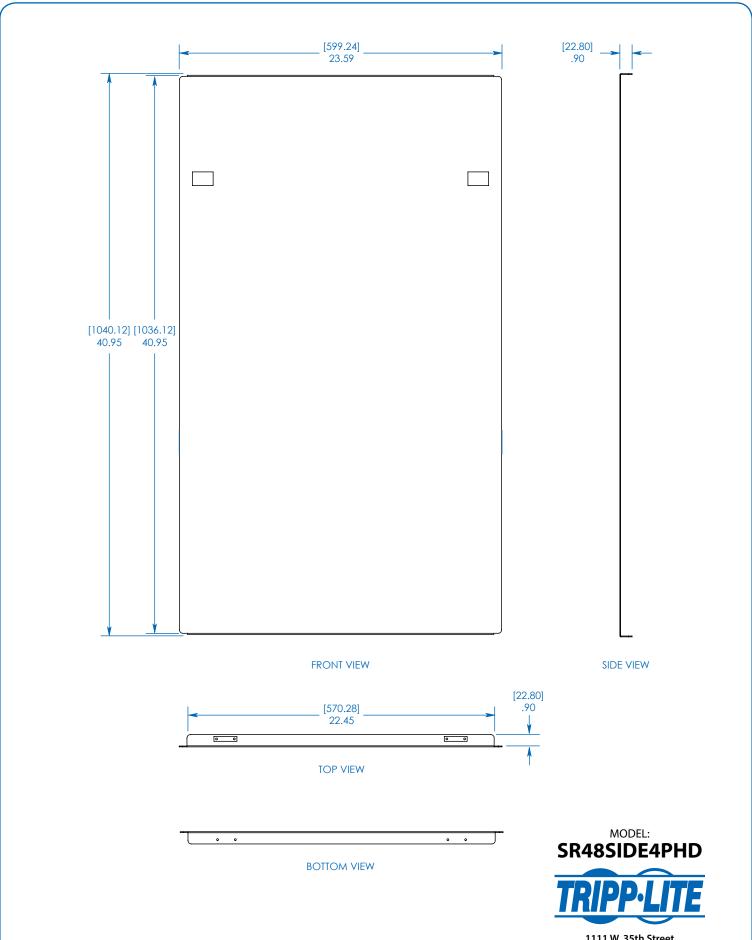

## SEE NEXT PAGE FOR DETAILED UNIT MEASUREMENTS

Dimensions: [mm] INCHES

Tripp Lite has a policy of continuous improvement. Specifications are subject to change without notice.

Chicago, IL 60609 USA 773.869.1234 www.tripplite.com